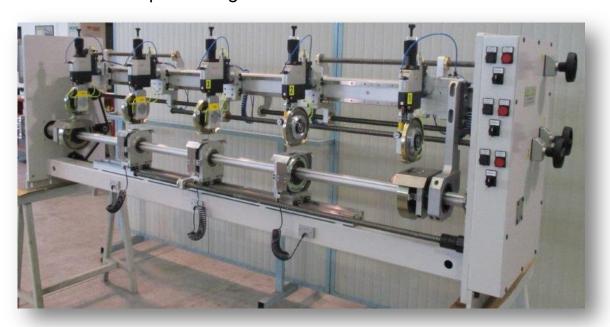

## Side Trim type "STJ"

Positioning and setting without stopping production

Perfect solution for extruders or plant where stopping cut, for settings, becomes a problem

YOU can **save your time** 

save your production
save your money
work safely

With this solution production increase, thanks to:

- Movement and setting without material stop
- Movement without stop the cut
- Movement without trim stop
- Movement without taking material off the line

To this system it is possible to add many optional, such as:

- Handwheels to move the cuts from machine side
- Display to visualize the position of the blades
- Automatic positioning