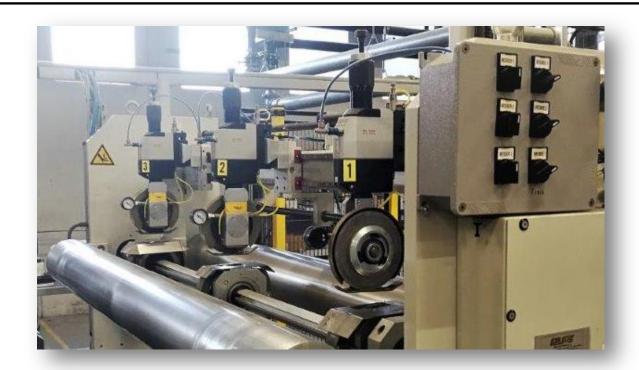

## Side Trim type "STJ"

Positioning and setting without stopping production

Perfect solution for extruders or plant where stopping cut, for settings, becomes a problem

YOU can **save your time** 

save your production
save your money
work safely

With this solution production increase, thanks to:

- Movement and setting without material stop
- Movement without stop the cut
- Movement without trim stop
- Movement without taking material off the line

To this system it is possible to add many optional, such as:

- Handwheels to move the cuts from machine side
- Display to visualize the position of the blades
- Automatic positioning