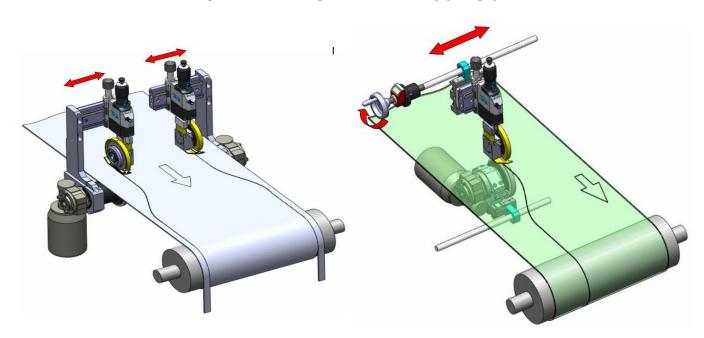

## Side Trim type "STJ"

Positioning and setting without stopping production

Perfect solution for extruders or plant where stopping cut, for settings, becomes a problem

YOU can **save your time** 

save your production
save your money
work safely

With this solution production increase, thanks to:

- Movement and setting without material stop
- Movement without stop the cut
- Movement without trim stop
- Movement without taking material off the line

To this system it is possible to add many optional, such as:

- Handwheels to move the cuts from machine side
- Display to visualize the position of the blades
- Automatic positioning